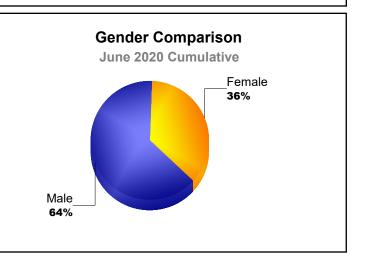

## As of June 2020 Cumulative

| Year                                                         | New<br>Clubs | Dropped<br>Clubs | Gain/<br>Loss<br>Clubs | New<br>Members | Charter<br>Members | Reinstate<br>Members | Transfer<br>Members | Total<br>Member<br>Added | Total<br>Members<br>Dropped | Gain/<br>Loss<br>Members |
|--------------------------------------------------------------|--------------|------------------|------------------------|----------------|--------------------|----------------------|---------------------|--------------------------|-----------------------------|--------------------------|
| 2015-2016                                                    | 0            | -4               | -4                     | 80             | 2                  | 11                   | 8                   | 101                      | -186                        | -85                      |
| 2016-2017                                                    | 0            | 0                | 0                      | 76             | 0                  | 5                    | 6                   | 87                       | -115                        | -28                      |
| 2017-2018                                                    | 0            | -1               | -1                     | 63             | 1                  | 6                    | 3                   | 73                       | -147                        | -74                      |
| 2018-2019                                                    | 0            | 0                | 0                      | 67             | 1                  | 11                   | 5                   | 84                       | -100                        | -16                      |
| 2019-2020                                                    | 0            | -2               | -2                     | 38             | 0                  | 1                    | 3                   | 42                       | -93                         | -51                      |
| Average                                                      | 0            | -1               | -1                     | 65             | 1                  | 7                    | 5                   | 77                       | -128                        | -51                      |
| -0.5<br>-1<br>-1.5<br>-2<br>-2.5<br>-3<br>-3.5<br>-3.5<br>-4 |              | -4               |                        |                | -1                 | -1                   |                     |                          | 2<br>2                      |                          |
| 2015-2016                                                    |              | 016              | 2016-2017              |                | 2017-2018          |                      | 2018-2019           |                          | 2019-2020                   |                          |
|                                                              |              |                  | New Clubs              |                | Dropped (          | Clubs 🗖 (            | Gain/Loss Clu       | ain/Loss Clubs           |                             |                          |
| Members                                                      |              |                  |                        |                |                    |                      |                     |                          |                             |                          |