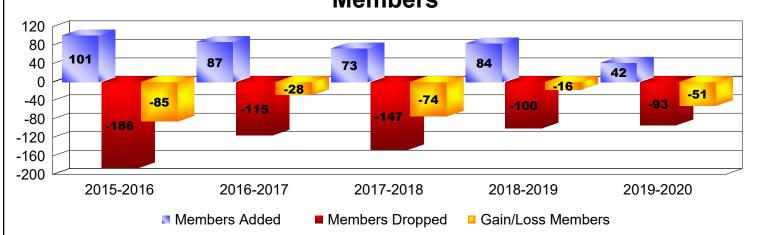

## As of June 2020 Cumulative

| Year                                                         | New<br>Clubs | Dropped<br>Clubs | Gain/<br>Loss<br>Clubs | New<br>Members | Charter<br>Members | Reinstate<br>Members | Transfer<br>Members | Total<br>Member<br>Added | Total<br>Members<br>Dropped | Gain/<br>Loss<br>Members |
|--------------------------------------------------------------|--------------|------------------|------------------------|----------------|--------------------|----------------------|---------------------|--------------------------|-----------------------------|--------------------------|
| 2015-2016                                                    | 0            | -4               | -4                     | 80             | 2                  | 11                   | 8                   | 101                      | -186                        | -85                      |
| 2016-2017                                                    | 0            | 0                | 0                      | 76             | 0                  | 5                    | 6                   | 87                       | -115                        | -28                      |
| 2017-2018                                                    | 0            | -1               | -1                     | 63             | 1                  | 6                    | 3                   | 73                       | -147                        | -74                      |
| 2018-2019                                                    | 0            | 0                | 0                      | 67             | 1                  | 11                   | 5                   | 84                       | -100                        | -16                      |
| 2019-2020                                                    | 0            | -2               | -2                     | 38             | 0                  | 1                    | 3                   | 42                       | -93                         | -51                      |
| Average                                                      | 0            | -1               | -1                     | 65             | 1                  | 7                    | 5                   | 77                       | -128                        | -51                      |
| -0.5<br>-1<br>-1.5<br>-2<br>-2.5<br>-3<br>-3.5<br>-3.5<br>-4 |              | -4               |                        |                | -1                 | -1                   |                     |                          | 2<br>2                      |                          |
| 2015-2016                                                    |              | 016              | 2016-2017              |                | 2017-2018          |                      | 2018-2019           |                          | 2019-2020                   |                          |
|                                                              |              |                  | New Clubs              |                | Dropped (          | Clubs 🗖 (            | Gain/Loss Clu       | ain/Loss Clubs           |                             |                          |
| Members                                                      |              |                  |                        |                |                    |                      |                     |                          |                             |                          |