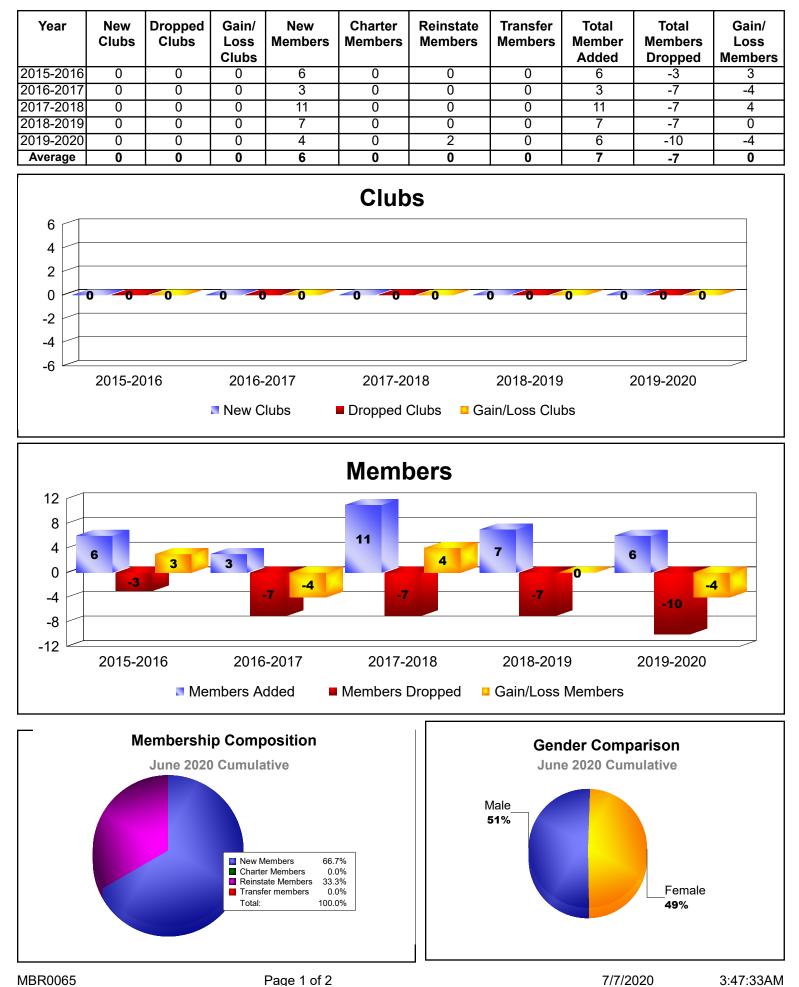

## As of June 2020 Cumulative

| Year                                                         | New<br>Clubs | Dropped<br>Clubs | Gain/<br>Loss<br>Clubs | New<br>Members | Charter<br>Members | Reinstate<br>Members | Transfer<br>Members | Total<br>Member<br>Added | Total<br>Members<br>Dropped | Gain/<br>Loss<br>Members |
|--------------------------------------------------------------|--------------|------------------|------------------------|----------------|--------------------|----------------------|---------------------|--------------------------|-----------------------------|--------------------------|
| 2015-2016                                                    | 0            | -4               | -4                     | 80             | 2                  | 11                   | 8                   | 101                      | -186                        | -85                      |
| 2016-2017                                                    | 0            | 0                | 0                      | 76             | 0                  | 5                    | 6                   | 87                       | -115                        | -28                      |
| 2017-2018                                                    | 0            | -1               | -1                     | 63             | 1                  | 6                    | 3                   | 73                       | -147                        | -74                      |
| 2018-2019                                                    | 0            | 0                | 0                      | 67             | 1                  | 11                   | 5                   | 84                       | -100                        | -16                      |
| 2019-2020                                                    | 0            | -2               | -2                     | 38             | 0                  | 1                    | 3                   | 42                       | -93                         | -51                      |
| Average                                                      | 0            | -1               | -1                     | 65             | 1                  | 7                    | 5                   | 77                       | -128                        | -51                      |
| -0.5<br>-1<br>-1.5<br>-2<br>-2.5<br>-3<br>-3.5<br>-3.5<br>-4 |              | -4               |                        |                | -1                 | -1                   |                     |                          | 2<br>2                      |                          |
| 2015-2016                                                    |              | 016              | 2016-2017              |                | 2017-2018          |                      | 2018-2019           |                          | 2019-2020                   |                          |
|                                                              |              |                  | New Clubs              |                | Dropped (          | Clubs 🗖 (            | Gain/Loss Clu       | ain/Loss Clubs           |                             |                          |
| Members                                                      |              |                  |                        |                |                    |                      |                     |                          |                             |                          |